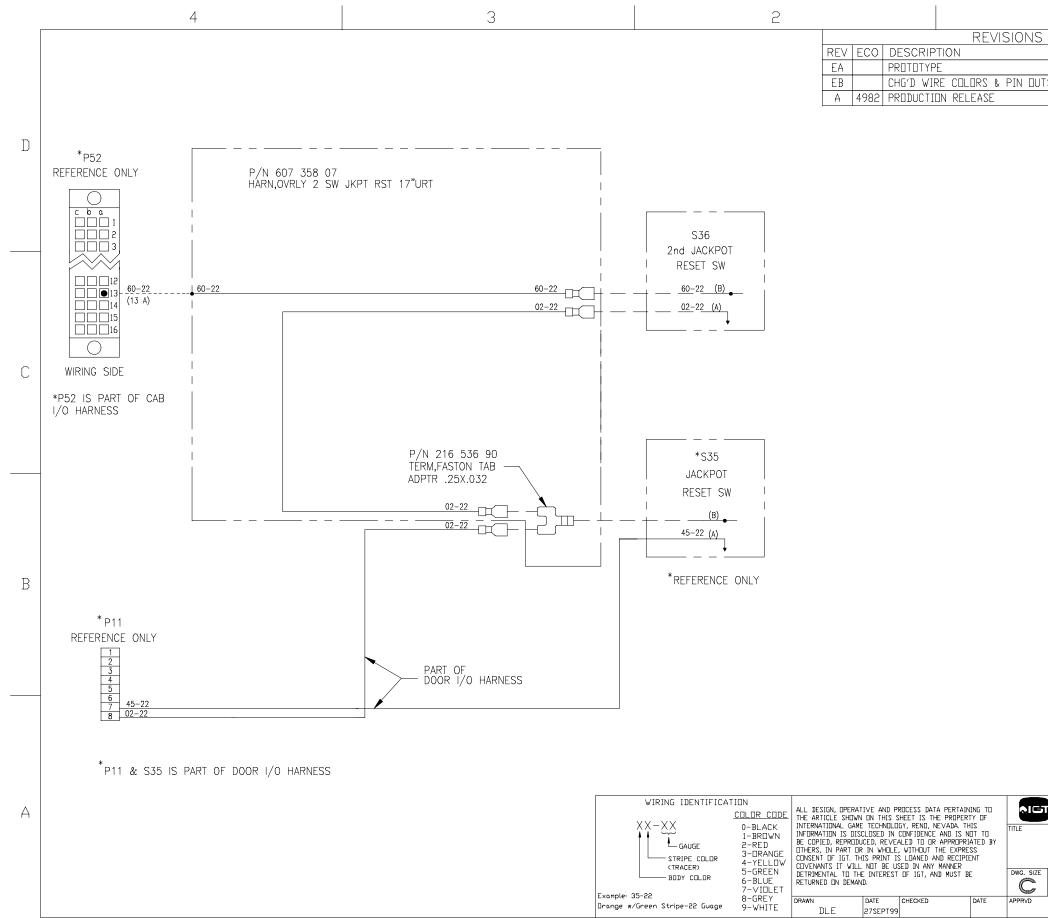

|      |                 |                         |                          |                          | 1                     |   |
|------|-----------------|-------------------------|--------------------------|--------------------------|-----------------------|---|
| NS   |                 |                         |                          |                          |                       |   |
|      |                 |                         | BY/DATE                  | CHK/DATE                 |                       |   |
|      |                 |                         |                          |                          | 1                     |   |
|      |                 |                         | DLE/27SEPT99             |                          | -                     |   |
| DUTS | ۵N              | HARN.                   | DLE/11DCT99              |                          |                       |   |
|      |                 |                         | DLE/11DCT99              |                          |                       |   |
|      |                 |                         |                          | 1                        | 1                     |   |
|      |                 |                         |                          |                          |                       |   |
|      |                 |                         |                          |                          |                       |   |
|      |                 |                         |                          |                          |                       |   |
|      |                 |                         |                          |                          |                       |   |
|      |                 |                         |                          |                          |                       |   |
|      |                 |                         |                          |                          |                       |   |
|      |                 |                         |                          |                          |                       |   |
|      |                 |                         |                          |                          |                       |   |
|      |                 |                         |                          |                          |                       |   |
|      |                 |                         |                          |                          |                       |   |
|      |                 |                         |                          |                          |                       |   |
|      |                 |                         |                          |                          |                       |   |
|      |                 |                         |                          |                          |                       |   |
|      |                 |                         |                          |                          |                       |   |
|      |                 |                         |                          |                          |                       |   |
|      |                 |                         |                          |                          |                       |   |
|      |                 |                         |                          |                          |                       |   |
|      |                 |                         |                          |                          |                       |   |
|      |                 |                         |                          |                          |                       |   |
|      |                 |                         |                          |                          |                       |   |
|      |                 |                         |                          |                          |                       |   |
|      |                 |                         |                          |                          |                       |   |
|      |                 |                         |                          |                          |                       |   |
|      |                 |                         |                          |                          |                       |   |
|      |                 |                         |                          |                          |                       |   |
|      |                 |                         |                          |                          |                       |   |
|      |                 |                         |                          |                          |                       |   |
|      |                 |                         |                          |                          |                       |   |
|      |                 |                         |                          |                          |                       |   |
|      |                 |                         |                          |                          |                       |   |
|      |                 |                         |                          |                          |                       | 1 |
|      |                 |                         |                          |                          | DWG NO                |   |
|      |                 |                         |                          |                          | S                     |   |
|      |                 |                         |                          |                          |                       |   |
|      |                 |                         |                          |                          | 078                   |   |
|      |                 |                         |                          |                          | O                     |   |
|      |                 |                         |                          |                          |                       |   |
|      |                 |                         |                          |                          | ΙῶΙ                   |   |
|      |                 |                         |                          |                          | 387 13                |   |
|      |                 |                         |                          |                          |                       |   |
|      |                 |                         |                          |                          | $ \overline{\omega} $ |   |
|      |                 |                         |                          |                          |                       |   |
|      |                 |                         |                          |                          |                       |   |
|      |                 |                         |                          |                          |                       |   |
|      |                 |                         |                          |                          |                       |   |
|      |                 |                         |                          |                          |                       |   |
|      |                 |                         |                          |                          |                       |   |
|      |                 |                         |                          |                          |                       |   |
|      |                 |                         |                          |                          |                       |   |
|      |                 |                         |                          |                          |                       |   |
|      |                 |                         |                          |                          |                       |   |
|      |                 |                         |                          |                          |                       |   |
|      |                 |                         |                          |                          |                       |   |
|      |                 |                         |                          |                          |                       |   |
|      |                 |                         |                          |                          |                       |   |
|      |                 |                         |                          |                          |                       |   |
|      |                 |                         |                          |                          |                       |   |
|      |                 |                         | al Cam: T                |                          |                       |   |
| JEI. | 10101<br>9295 P | nation<br>rototype Driv | re Reno NV 89511, Phone: | CAROLOGY<br>702-448-7777 |                       |   |
|      | , r             |                         |                          |                          | 1                     |   |
|      |                 |                         | AM, WIRING               |                          |                       |   |
|      |                 | 5 SM                    | JKPT_RST                 |                          |                       |   |
|      |                 |                         | " UPRT                   |                          |                       |   |
|      | OWG. NO         | l.                      |                          | REV LTR                  |                       |   |
|      |                 | 820                     | 387 13                   | A                        |                       |   |
| VD   |                 | DATE                    | SCALE                    | SHT                      | 1                     |   |
|      |                 | 1                       | NONE                     | _1_0F_1_                 |                       |   |
|      |                 | •                       |                          |                          | -                     |   |
|      |                 |                         |                          |                          |                       |   |