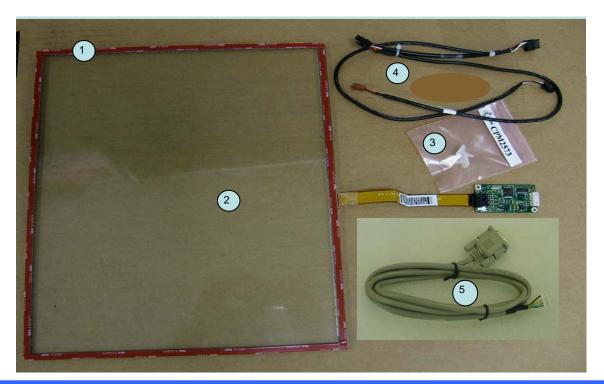

## **CPM2200K INSTALLATION GUIDE**

KIT CONTAINS 1 CPM2147 (DOUBLE SIDED FOAM TAPE APPLIED) 2 CPM2476 (17" TOUCH SENSOR AND CONTROLLER) – 1PC 3 CPM2573 (PCB STANDOFF) – 2PCS 4 APS1762 (POWER HARNESS) – 1PC 5 APS1763 (SERIAL COM HARNESS) – 1PC