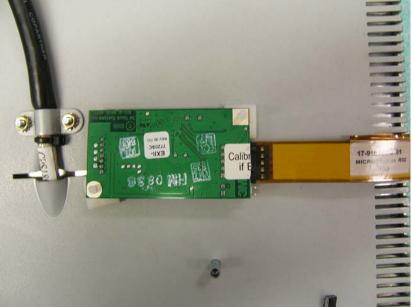

CPM2476

- Remove release liner on standoffs and place onto back of display as shown (page 2 # ④). Take care not to tear flat flex cable and clean area.
- Plug communication cable (1) in to connector on touch control board as shown.
- Remove 8 pin cable (2) and Plug in touch supply cable APS1762. Plug 2-pin connector (3) into Touch control board as shown.
- The free end of the communication cable needs to be fed through the back of the Atronic Emotion playfield so it can be plugged into the communication port on the logic box.
- Perform touch calibration after unit is installed into machine.