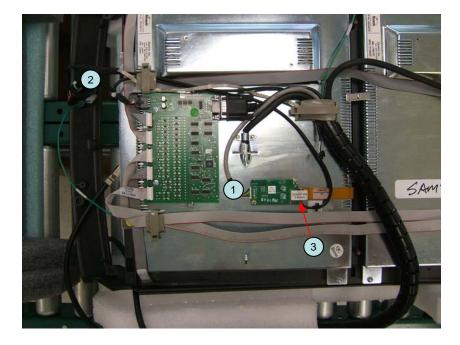

CPM2476

- Remove release liner on standoffs and place onto back of display as shown (page 2 # ④). Take care not to tear flat flex cable and clean area.
- Plug communication cable (1) in to connector on touch control board as shown.
- Remove 8 pin cable (2) and Plug in touch supply cable APS1762. Plug 2-pin connector (3) into Touch control board as shown.
- The free end of the communication cable needs to be fed through the back of the Atronic Emotion playfield so it can be plugged into the communication port on the logic box.
- Perform touch calibration after unit is installed into machine.