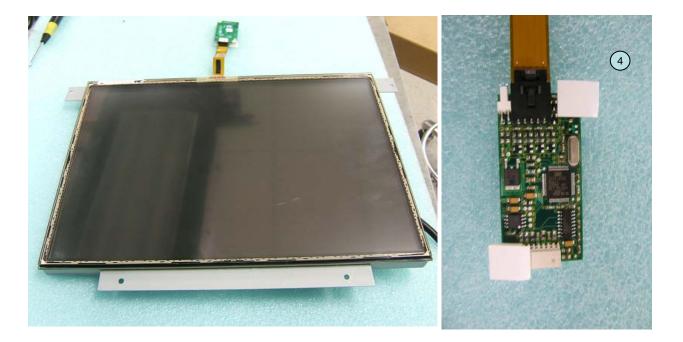

- Remove old touch sensor and double sided foam tape from LCD panel.
- Remove release liner from double sided foam tape on new touch sensor.
- Carefully align and apply new touch sensor onto LCD as shown below..
- Place the provided standoffs into the controller board as shown 4.

CPM2476

- Remove release liner on standoffs and place onto back of display as shown (page 2 # ④). Take care not to tear flat flex cable and clean area.
- Plug communication cable (1) in to connector on touch control board as shown.
- Remove 8 pin cable (2) and Plug in touch supply cable APS1762. Plug 2-pin connector (3) into Touch control board as shown.
- The free end of the communication cable needs to be fed through the back of the Atronic Emotion playfield so it can be plugged into the communication port on the logic box.
- Perform touch calibration after unit is installed into machine.