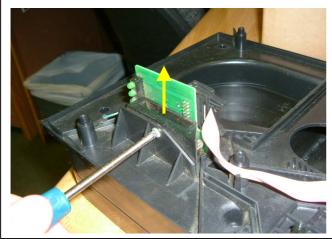

## 1. instructions

Figure 1: Turn Hopper upside down.

Figure 2: Remove level sense wire.

Figure 3: Remove coin box screws (5 off).

Figure 4: Turn hopper over and open.

Figure 5: Remove light guide spacer screw and remove spacer.

Figure 6: Remove light guide screws (2 off) and slide out light guide.

Figure 7: Fit stealth light guide to exit window.

Figure 8: Slot back into centre plate.

Figure 9: Replace light guide screws.

Figure 10: Replace spacer.