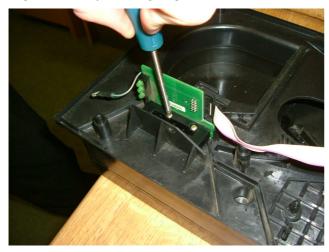

## 1. instructions

Figure 1: Turn Hopper upside down.

Figure 2: Remove level sense wire.

Figure 3: Remove coin box screws (5 off).

Figure 4: Turn hopper over and open.

Figure 5: Remove light guide spacer screw and remove spacer.