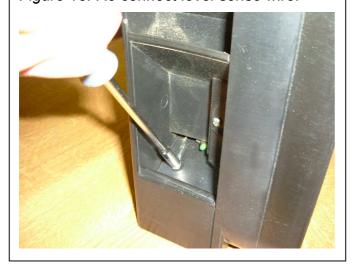

Figure 11: Replace spacer screw.

Figure 12: Ensure level sense wire is positioned.

Figure 13: Close Hopper, ensuring cables are free.

Figure 14: Tun hopper over and replace coins box screws.

Figure 15: Re connect level sense wire.