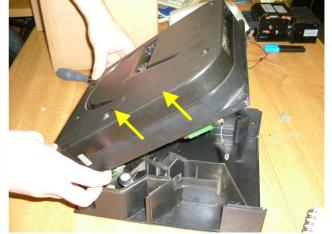

## 1. instructions

Figure 1: Turn Hopper upside down.

Figure 2: Remove level sense wire.

Figure 3: Remove coin box screws (5 off).

Figure 4: Turn hopper over and open.

Figure 5: Remove light guide spacer screw and remove spacer.