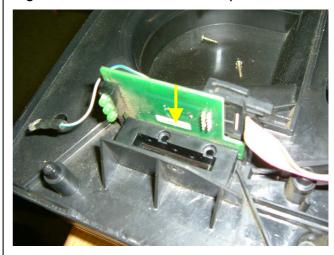

Figure 6: Remove light guide screws (2 off) and slide out light guide.

Figure 7: Fit stealth light guide to exit window.

Figure 8: Slot back into centre plate.

Figure 9: Replace light guide screws.

Figure 10: Replace spacer.

Figure 11: Replace spacer screw.

Figure 12: Ensure level sense wire is positioned.

Figure 13: Close Hopper, ensuring cables are free.

Figure 14: Tun hopper over and replace coins box screws.

Figure 15: Re connect level sense wire.