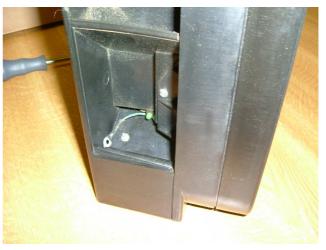

## 1. instructions

Figure 1: Turn Hopper upside down.

Figure 2: Remove level sense wire.

Figure 3: Remove coin box screws (5 off).

Figure 4: Turn hopper over and open.

Figure 5: Remove light guide spacer screw and remove spacer.