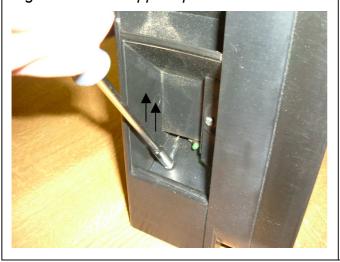

## 1. instructions

Figure 1: Turn Hopper upside down.

Figure 2: Remove level sense wire.

Figure 3: Remove coin box screws (5 off).

Figure 4: Turn hopper over and open.

Figure 5: Remove light guide spacer screw and remove spacer.