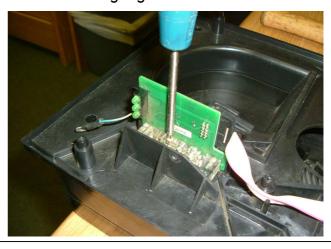

## 1. instructions

Figure 1: Turn Hopper upside down.

Figure 2: Remove level sense wire.

Figure 3: Remove coin box screws (5 off).

Figure 4: Turn hopper over and open.

Figure 5: Remove light guide spacer screw and remove spacer.

Figure 6: Remove light guide screws (2 off) and slide out light guide.

Figure 7: Fit stealth light guide to exit window.

Figure 8: Slot back into centre plate.

Figure 9: Replace light guide screws.

Figure 10: Replace spacer.