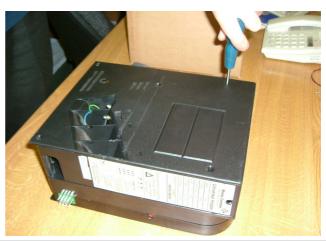

## 1. instructions

Figure 1: Turn Hopper upside down.

Figure 2: Remove level sense wire.

Figure 3: Remove coin box screws (5 off).

Figure 4: Turn hopper over and open.

Figure 5: Remove light guide spacer screw and remove spacer.