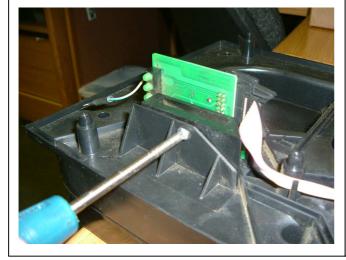

Figure 6: Remove light guide screws (2 off) and slide out light guide.

Figure 7: Fit stealth light guide to exit window.

Figure 8: Slot back into centre plate.

Figure 9: Replace light guide screws.

Figure 10: Replace spacer.