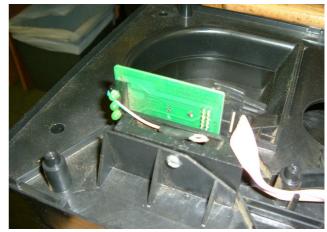

Figure 6: Remove light guide screws (2 off) and slide out light guide.

Figure 7: Fit stealth light guide to exit window.

Figure 8: Slot back into centre plate.

Figure 9: Replace light guide screws.

Figure 10: Replace spacer.