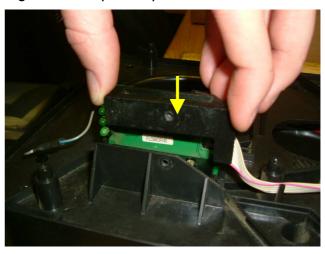

## 1. instructions

Figure 1: Turn Hopper upside down.

Figure 2: Remove level sense wire.

Figure 3: Remove coin box screws (5 off).

Figure 4: Turn hopper over and open.

Figure 5: Remove light guide spacer screw and remove spacer.