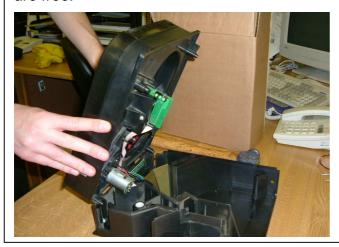

## 1. instructions

Figure 1: Turn Hopper upside down.

Figure 2: Remove level sense wire.

Figure 3: Remove coin box screws (5 off).

Figure 4: Turn hopper over and open.

Figure 5: Remove light guide spacer screw and remove spacer.