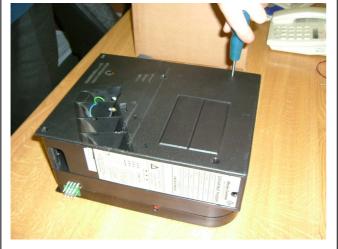

## 1. instructions

Figure 1: Turn Hopper upside down.

Figure 2: Remove level sense wire.

Figure 3: Remove coin box screws (5 off).

Figure 4: Turn hopper over and open.

Figure 5: Remove light guide spacer screw and remove spacer.