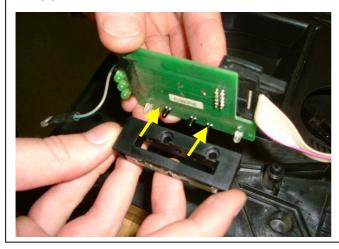

Figure 6: Remove light guide screws (2 off) and slide out light guide.

Figure 7: Fit stealth light guide to exit window.

Figure 8: Slot back into centre plate.

Figure 9: Replace light guide screws.

Figure 10: Replace spacer.