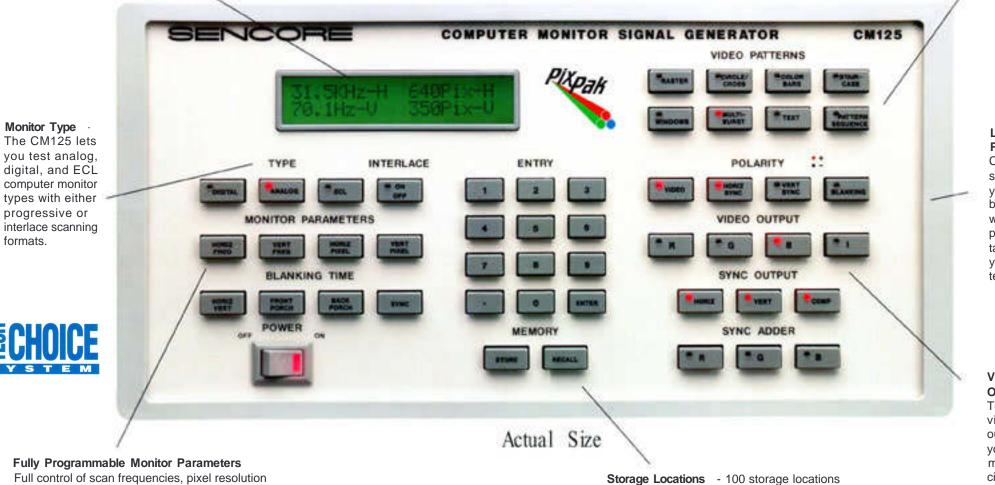

## CM125 "Pix Pak"<sup>TM</sup> Computer Monitor Signal Generator

**Monitor Parameters Readout** · Shows the scan frequency, pixel resolution and blanking timing of the signals generated by the CM125.

**Video Patterns** - The CM1 25's video patterns help you quickly troubleshoot, test and, align computer monitors. Use the PATTERN SEQUENCE feature for doing monitor "burn-in."

(up to 2048 x 2048) and blanking time parameters let you setup the output of the CM125 to match the input requirements of your monitor under test. **Storage Locations** - 100 storage locations (43 preprogrammed) let you quickly store and recall the most common monitor formats you test.

Light Weight and Portable · The CM125 is small so it fits nicely on your bench or burn-in rack. It weighs less than 5 pounds so you can take it wherever you do monitor testing.

Video and Sync Output Control Turn on and off the video and sync outputs to help you test the power management circuitry in today's new computer monitors.