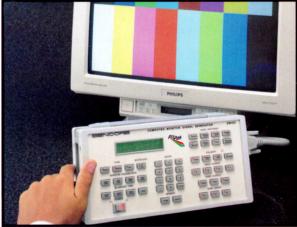

### ... Your Monitor Signal Generator Should Go With You!

The CM125 "Pix Pak" Computer Signal Monitor Generator is the perfect instrument for bench troubleshooting. It packs a powerful pixel punch with 125 MHz video bandwidth and 2048 X 2048 resolution. Complete parameter programmability and video patterns help you effectively test the high resolution monitors that come across your bench.

But you know well that computer monitor testing often takes you beyond the bench...

And the Pix Pak can go with you. The CM125 weighs less than 5 pounds and its small size makes it perfect for taking on field calls. You can test computer monitors and RBG projectors on-site. on the factory floor, in the engineering lab, in the data processing department, in the bio-medical department, in the boardroom. in the home...or wherever computers are used.

## CM125 "Pix Pak"<sup>TM</sup> Computer Monitor Signal Generator

**Monitor Parameters Readout** · Shows the scan frequency, pixel resolution and blanking timing of the signals generated by the CM125.

**Video Patterns** - The CM1 25's video patterns help you quickly troubleshoot, test and, align computer monitors. Use the PATTERN SEQUENCE feature for doing monitor "burn-in."