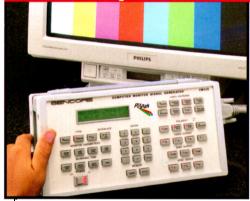

### ... Your Monitor Signal Generator Should Go With You!

The CM125 "Pix Pak" Computer Signal Monitor Generator is the perfect instrument for bench troubleshooting. It packs a powerful pixel punch with 125 MHz video bandwidth and 2048 X 2048 resolution. Complete parameter programmability and video patterns help you effectively test the high resolution monitors that come across your bench.

But you know well that computer monitor testing often takes you beyond the bench...

And the Pix Pak can go with you. The CM125 weighs less than 5 pounds and its small size makes it perfect for taking on field calls. You can test computer monitors and RBG projectors on-site. on the factory floor, in the engineering lab, in the data processing department, in the bio-medical department, in the boardroom. in the home...or wherever computers are used.

## CM125 "Pix Pak"<sup>TM</sup> Computer Monitor Signal Generator

**Monitor Parameters Readout** · Shows the scan frequency, pixel resolution and blanking timing of the signals generated by the CM125.

**Video Patterns** - The CM1 25's video patterns help you quickly troubleshoot, test and, align computer monitors. Use the PATTERN SEQUENCE feature for doing monitor "burn-in."