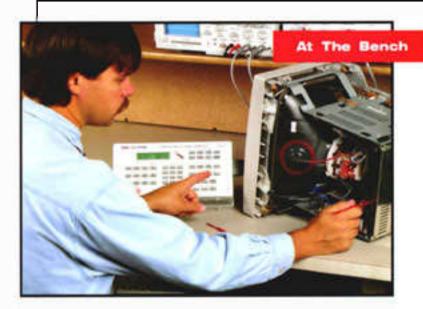

### ... Your Monitor Signal Generator Should Go With You!

The CM125 "Pix Pak" Computer Signal Monitor Generator is the perfect instrument for bench troubleshooting. It packs a powerful pixel punch with 125 MHz video bandwidth and 2048 X 2048 resolution. Complete parameter programmability and video patterns help you effectively test the high resolution monitors that come across your bench.

But you know well that computer monitor testing often takes you beyond the bench...

And the Pix Pak can go with you. The CM125 weighs less than 5 pounds and its small size makes it perfect for taking on field calls. You can test computer monitors and RBG projectors on-site. on the factory floor, in the engineering lab, in the data processing department, in the bio-medical department, in the boardroom. in the home...or wherever computers are used.